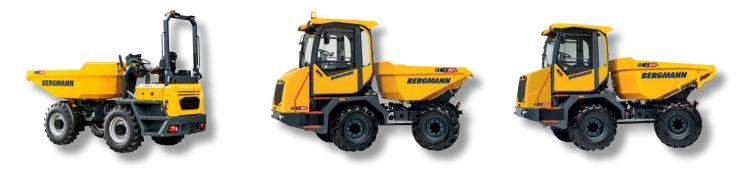

# BERGMANN C805s

## NEW BERGMANN C807s

NEW BERGMANN C810s

| C805s    | C807s                                                                         | C810s                                                                                                                               |
|----------|-------------------------------------------------------------------------------|-------------------------------------------------------------------------------------------------------------------------------------|
| 9,900lbs | 13,200lbs                                                                     | 19,800lbs                                                                                                                           |
| 2.5yd    | 3.27yd                                                                        | 4.71yd                                                                                                                              |
| 3.4yd    | 4.71yd                                                                        | 6.02yd                                                                                                                              |
| 13.96ft  | 16.43ft                                                                       | 17.71ft                                                                                                                             |
| 5.91ft   | 6.70ft                                                                        | 7.94ft                                                                                                                              |
| 9.07ft   | 9.68ft                                                                        | 10.00ft                                                                                                                             |
| 71HP     | 73HP                                                                          | 100hp                                                                                                                               |
| 7,606lbs | 10,780lbs                                                                     | 13,420lbs                                                                                                                           |
| 18mph    | 18mph                                                                         | 19mph                                                                                                                               |
|          | 9,900lbs<br>2.5yd<br>3.4yd<br>13.96ft<br>5.91ft<br>9.07ft<br>71HP<br>7,606lbs | 9,900lbs 13,200lbs   2.5yd 3.27yd   3.4yd 4.71yd   13.96ft 16.43ft   5.91ft 6.70ft   9.07ft 9.68ft   71HP 73HP   7,606lbs 10,780lbs |